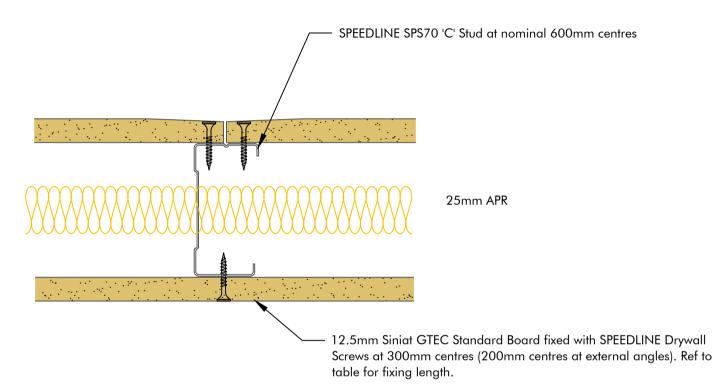

'C' Stud - Staggered Joint

Details to be read in conjunction with project specification guidelines

Adsetts House, 16 Europa View, Sheffield Business Park, Sheffield, S9 1XH.

T: 0114 231 8030

E: enquiries@speedlinedrywall.co.uk